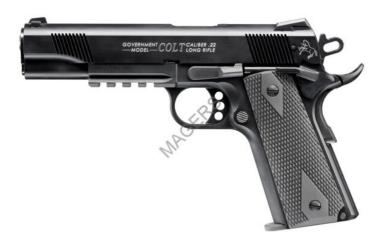

# **Product Description**

Based on the legendary original Colt Government 1911, this .22 L.R. Pistol sports German quality & craftsmanship. The dedicated .22 long rifle platform used for this Colt Government 1911 .22 Series is a new, licensed reproduction available in three rimfire variants-Government models 1911, 1911 Rail Gun, and 1911 Gold Cup. All models are in the popular 1911-A1 style.

All three Colt Government rimfire models are dedicated .22 L.R.s, but they're engineered in true replica form with fully functioning thumb and grip safeties and the 1911's authentic half-cock mechanism. Grips and sights can be interchanged with a skeleton trigger, combat-style sights, beavertail grip safety, extended thumb safety, and a commander-style hammer.