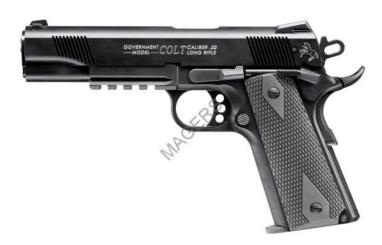

# **Product Description**

Based on the legendary original Colt Government 1911, this .22 L.R. Pistol sports German quality & craftsmanship. The dedicated .22 long rifle platform used for this Colt Government 1911 .22 Series is a new, licensed reproduction available in three rimfire variants-Government models 1911, 1911 Rail Gun, and 1911 Gold Cup. All models are in the popular 1911-A1 style.

All three Colt Government rimfire models are dedicated .22 L.R.s, but they're engineered in true replica form with fully functioning thumb and grip safeties and the 1911's authentic half-cock mechanism. Grips and sights can be interchanged with a skeleton trigger, combat-style sights, beavertail grip safety, extended thumb safety, and a commander-style hammer.