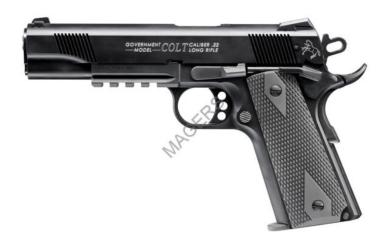

# **Product Description**

Based on the legendary original Colt Government 1911, this .22 L.R. Pistol sports German quality & craftsmanship. The dedicated .22 long rifle platform used for this Colt Government 1911 .22 Series is a new, licensed reproduction available in three rimfire variants-Government models 1911, 1911 Rail Gun, and 1911 Gold Cup. All models are in the popular 1911-A1 style.

All three Colt Government rimfire models are dedicated .22 L.R.s, but they're engineered in true replica form with fully functioning thumb and grip safeties and the 1911's authentic half-cock mechanism. Grips and sights can be interchanged with a skeleton trigger, combat-style sights, beavertail grip safety, extended thumb safety, and a commander-style hammer.