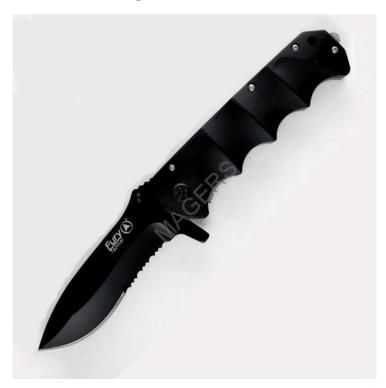

### **Product Summary**

Tactical EMS, Black Aluminum Handle, Black Blade, ComboEdge

#### **Product Description**

Specifications Overall Length (inches):9.00

Blade Length (inches):3.50
Blade Material:440C, Black
Blade Detail:ComboEdge
Handle Material:Aluminum
Lock Style:Side Lock

Carry System:Lanyard Hole Special Features:Window Punch