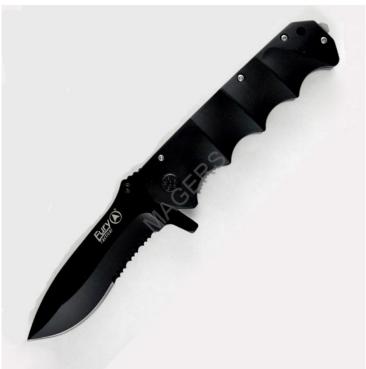

### **Product Summary**

Tactical EMS, Black Aluminum Handle, Black Blade, ComboEdge

#### **Product Description**

Specifications Overall Length (inches):9.00

Blade Length (inches):3.50
Blade Material:440C, Black
Blade Detail:ComboEdge
Handle Material:Aluminum
Lock Style:Side Lock

Carry System:Lanyard Hole Special Features:Window Punch