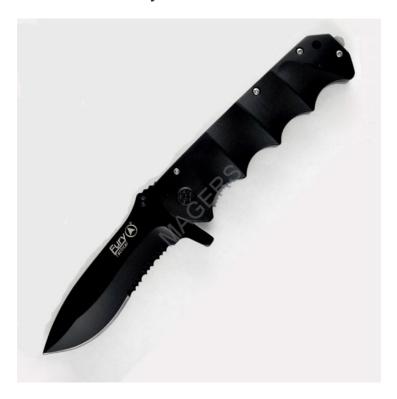

### **Product Summary**

Tactical EMS, Black Aluminum Handle, Black Blade, ComboEdge

#### **Product Description**

Specifications Overall Length (inches):9.00

Blade Length (inches):3.50
Blade Material:440C, Black
Blade Detail:ComboEdge
Handle Material:Aluminum
Lock Style:Side Lock

Carry System:Lanyard Hole Special Features:Window Punch