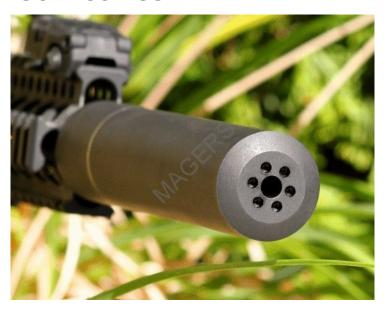

## **Product Description**

If you want "high speed, low drag" this is it. Every component of this suppressor has been critically assessed, shot hard, improved upon, thought through, and tested tough to become the new standard in 5.56mm quick mounting suppressors. Lighter, stronger, quieter, more durable and maintenance-free, the G5 is made for those that demand the apex of performance.

Titanium, stainless steels, and inconel are mated throughout the G5 to ensure the

right material for each task..

It adds 5.5 inches to the overall weapon system length, affixing over our QUICKMOUNT flash hider – an easy push and twist that may be done wearing gloves, in any weather condition, and in total darkness. The mount provides repeatable POI shift each time it is mounted.

Caliber: 5.56mm NATO / .223 - Sound Reduction: 32 dB - Length: 7" Diameter: 1.5" - Weight: 18.8 oz. - Materials: Stainless Steel, Inconel &
Titanium - Finish: Matte Black Cerakote with Reduced Visual-IR Signature -