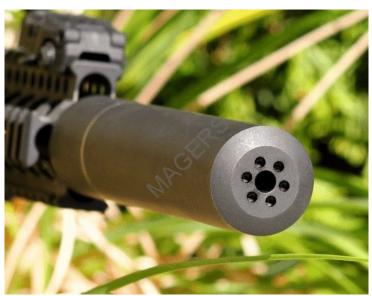

## **Product Description**

If you want "high speed, low drag" this is it. Every component of this suppressor has been critically assessed, shot hard, improved upon, thought through, and tested tough to become the new standard in 5.56mm quick mounting suppressors. Lighter, stronger, quieter, more durable and maintenance-free, the G5 is made for those that demand the apex of performance.

Titanium, stainless steels, and inconel are mated throughout the G5 to ensure the

right material for each task..

It adds 5.5 inches to the overall weapon system length, affixing over our QUICKMOUNT flash hider – an easy push and twist that may be done wearing gloves, in any weather condition, and in total darkness. The mount provides repeatable POI shift each time it is mounted.

Caliber: 5.56mm NATO / .223 - Sound Reduction: 32 dB - Length: 7" Diameter: 1.5" - Weight: 18.8 oz. - Materials: Stainless Steel, Inconel &
Titanium - Finish: Matte Black Cerakote with Reduced Visual-IR Signature -