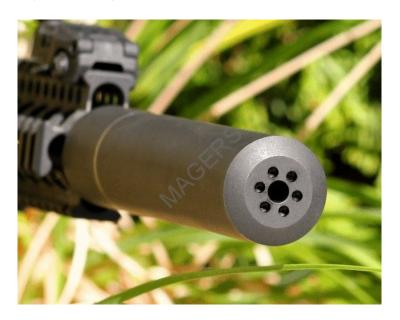

## **Product Description**

If you want "high speed, low drag" this is it. Every component of this suppressor has been critically assessed, shot hard, improved upon, thought through, and tested tough to become the new standard in 5.56mm quick mounting suppressors. Lighter, stronger, quieter, more durable and maintenance-free, the G5 is made for those that demand the apex of performance.

Titanium, stainless steels, and inconel are mated throughout the G5 to ensure the

right material for each task..

It adds 5.5 inches to the overall weapon system length, affixing over our QUICKMOUNT flash hider – an easy push and twist that may be done wearing gloves, in any weather condition, and in total darkness. The mount provides repeatable POI shift each time it is mounted.

Caliber: 5.56mm NATO / .223 - Sound Reduction: 32 dB - Length: 7" Diameter: 1.5" - Weight: 18.8 oz. - Materials: Stainless Steel, Inconel &
Titanium - Finish: Matte Black Cerakote with Reduced Visual-IR Signature -