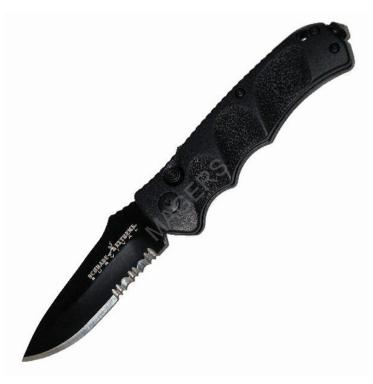

#### **Product Description**

The Etreme Survival series automatic knife is a heavy duty side-opener featuring a 440c stainless steel blade and black anodized aluminum handle, pocket clip and glass breaker.

Features - Blade Length: 3.1 in. - Overall Length: 8 in. - Blade Material: 440 Stainless Steel - Handle Material: Black Aluminum - Weight: 4 oz.