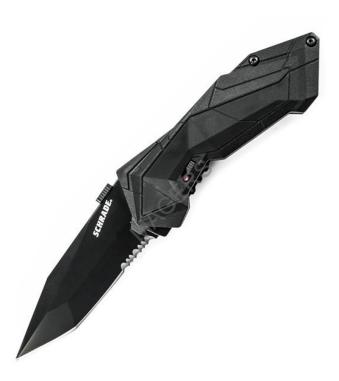

## **Product Summary**

Magic Assist, Black Aluminum Handle, Black Blade, ComboEdge

### **Product Description**

M.A.G.I.C. spring assist with safety lock. Features a 2.9 in. 4034 stainless steel blade and a black aluminum handle. 7.3 in. overall length. Comes complete with a pocket clip.

Features - Blade Length: 2.9 in. - Overall Length: 7.3 in. - Blade Material: 4034 steel - Handle Material: aluminum blade