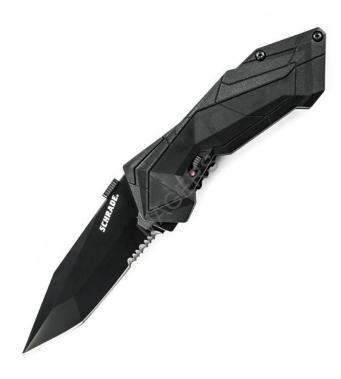

## **Product Summary**

Magic Assist, Black Aluminum Handle, Black Blade, ComboEdge

### **Product Description**

M.A.G.I.C. spring assist with safety lock. Features a 2.9 in. 4034 stainless steel blade and a black aluminum handle. 7.3 in. overall length. Comes complete with a pocket clip.

Features - Blade Length: 2.9 in. - Overall Length: 7.3 in. - Blade Material: 4034 steel - Handle Material: aluminum blade