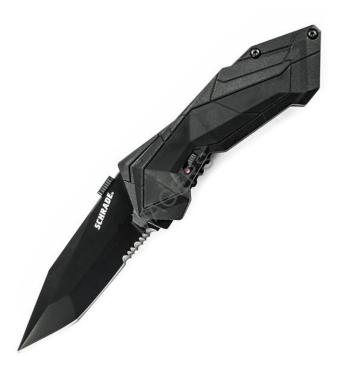

## **Product Summary**

Magic Assist, Black Aluminum Handle, Black Blade, ComboEdge

### **Product Description**

M.A.G.I.C. spring assist with safety lock. Features a 2.9 in. 4034 stainless steel blade and a black aluminum handle. 7.3 in. overall length. Comes complete with a pocket clip.

Features - Blade Length: 2.9 in. - Overall Length: 7.3 in. - Blade Material: 4034 steel - Handle Material: aluminum blade