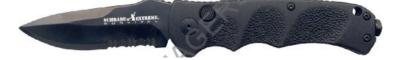

## **Product Description**

Overall Length: 8.00" Blade Length: 3.125" Cutting Edge: 3.00" Blade Material: 440C Blade Style: Drop Point Blade Grind: Hollow Blade Finish: Black Edge Type: Serrated Handle Length: 4.875" Handle Material: Aluminum Handle Color: Black Weight: 3.20 oz. Knife Type: Automatic **Opener: Push Button** Lock Type: Plunge Lock Brand: Schrade Model: SC60BS