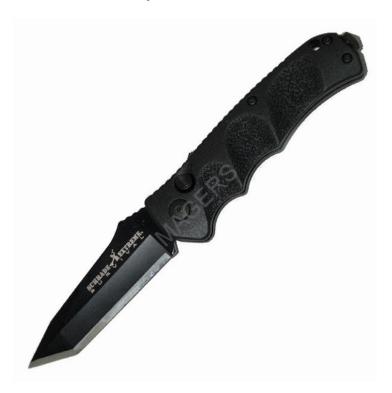

#### **Product Summary**

Extreme Survival Automatic, Black Alum., Black Tanto Plain

### **Product Description**

The Extreme Survival series **automatic knife** is a heavy duty side-opener featuring a 440c stainless steel blade and black anodized aluminum handle, pocket clip and glass breaker.

**Features** - Blade Length: 3.1 in. - Overall Length: 8 in. - Blade Material: 440 Stainless Steel - Handle Material: Black Aluminum - Weight: 4 oz.