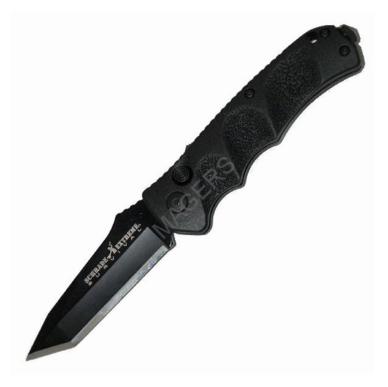

#### **Product Summary**

Extreme Survival Automatic, Black Alum., Black Tanto Plain

### **Product Description**

The Extreme Survival series **automatic knife** is a heavy duty side-opener featuring a 440c stainless steel blade and black anodized aluminum handle, pocket clip and glass breaker.

**Features** - Blade Length: 3.1 in. - Overall Length: 8 in. - Blade Material: 440 Stainless Steel - Handle Material: Black Aluminum - Weight: 4 oz.