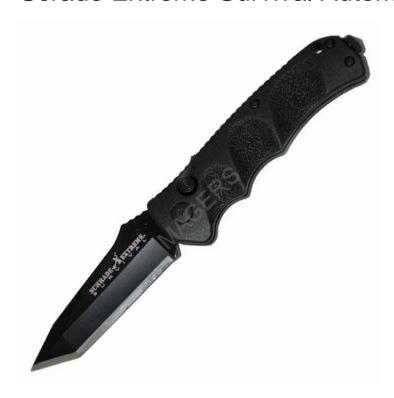

#### **Product Summary**

Extreme Survival Automatic, Black Alum., Black Tanto Plain

### **Product Description**

The Extreme Survival series **automatic knife** is a heavy duty side-opener featuring a 440c stainless steel blade and black anodized aluminum handle, pocket clip and glass breaker.

**Features** - Blade Length: 3.1 in. - Overall Length: 8 in. - Blade Material: 440 Stainless Steel - Handle Material: Black Aluminum - Weight: 4 oz.