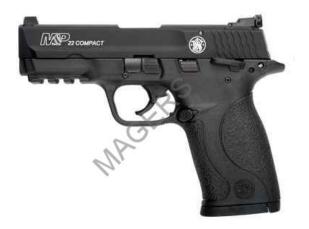

# SMITH AND WESSON M&P22 COMPACT 22 LR

\$389.00][200,200,200][14]

Current Sale Price: \$349.99

**SKU**: 202

Product Categories: Handguns, Pistols

Product Page: http://www.magersenterprises.com/product/smith-and-wesson-m-p22-compact-22-lr/

### **Product Summary**

SMITH AND WESSON M&P22 COMPACT

### **Product Description**

SM108390 PRODUCT DETAILS FAMILY:M&P Series

MODEL:M&P22 Compact TYPE:Semi-Auto Pistol ACTION:Single Action

FINISH:Black

STOCK/FRAME:Polymer Frame STOCK/GRIPS:Black Polymer

CALIBER/GAUGE:22 LR

CAPACITY:10+1 # OF MAGS:2

**MAGAZINE DESC:**10+1

**BARREL:**3.56"

**OVERALL LENGTH:7.6"** 

SIGHTS: Adjustable

**SAFETY:** Ambidextrous Manual Safety **ADDL INFO:** Picatinny-Style Accessory Rail

**ADDL INFO:**Magazine Safety

ADDL INFO: Takes 3/8x24 to 1/2x28 Adapter