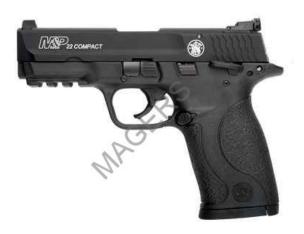

# SMITH AND WESSON M&P22 COMPACT 22 LR

\$389.00][200,200,200][14]

Current Sale Price: \$349.99

**SKU**: 202

Product Categories: Handguns, Pistols

Product Page: http://www.magersenterprises.com/product/smith-and-wesson-m-p22-compact-22-lr/

### **Product Summary**

SMITH AND WESSON M&P22 COMPACT

### **Product Description**

SM108390 PRODUCT DETAILS FAMILY:M&P Series

MODEL:M&P22 Compact TYPE:Semi-Auto Pistol ACTION:Single Action

FINISH:Black

STOCK/FRAME:Polymer Frame STOCK/GRIPS:Black Polymer

CALIBER/GAUGE:22 LR

CAPACITY:10+1 # OF MAGS:2

**MAGAZINE DESC:**10+1

**BARREL:**3.56"

**OVERALL LENGTH:7.6"** 

SIGHTS: Adjustable

**SAFETY:** Ambidextrous Manual Safety **ADDL INFO:** Picatinny-Style Accessory Rail

**ADDL INFO:**Magazine Safety

ADDL INFO: Takes 3/8x24 to 1/2x28 Adapter