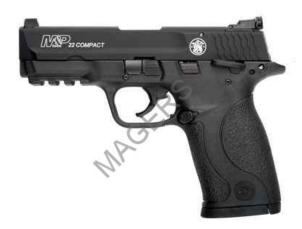

# SMITH AND WESSON M&P22 COMPACT 22 LR

\$389.00][200,200,200][14]

Current Sale Price: \$349.99

**SKU**: 202

Product Categories: Handguns, Pistols

Product Page: http://www.magersenterprises.com/product/smith-and-wesson-m-p22-compact-22-lr/

### **Product Summary**

SMITH AND WESSON M&P22 COMPACT

### **Product Description**

SM108390 PRODUCT DETAILS FAMILY:M&P Series

MODEL:M&P22 Compact TYPE:Semi-Auto Pistol ACTION:Single Action

FINISH:Black

STOCK/FRAME:Polymer Frame STOCK/GRIPS:Black Polymer

CALIBER/GAUGE:22 LR

CAPACITY:10+1 # OF MAGS:2

**MAGAZINE DESC:**10+1

**BARREL:**3.56"

**OVERALL LENGTH:7.6"** 

SIGHTS: Adjustable

**SAFETY:** Ambidextrous Manual Safety **ADDL INFO:** Picatinny-Style Accessory Rail

**ADDL INFO:**Magazine Safety

ADDL INFO: Takes 3/8x24 to 1/2x28 Adapter