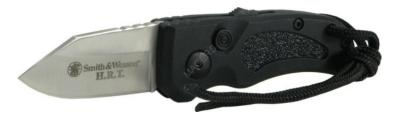

# Smith & Wesson Extreme Ops Drop Point

\$68.00][200,200,200][14]

Current Sale Price: \$30.00

**SKU**: 195

**Product Categories**: Automatic Knives

Product Page: http://www.magersenterprises.com/product/smith-wesson-extreme-ops-drop-point/

### **Product Description**

Overall Length: 4.90"
Blade Length: 1.80"
Blade Material: 440
Blade Style: Clip Point
Blade Finish: Satin
Edge Type: Plain
Handle Length: 3.10"
Handle Material: Aluminum

Handle Color: Black Weight: 2.20 oz. Knife Type: Automatic Opener: Push Button Lock Type: Plunge Lock Brand: Smith & Wesson Model: SW60SAT