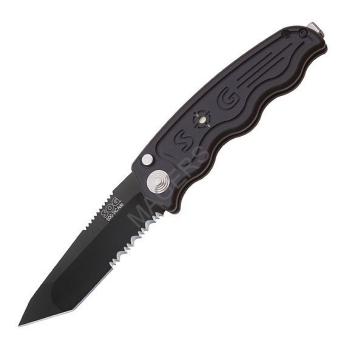

# SOG-TAC Automatic, Black Handle, Tini ComboEdge

\$207.00][200,200,200][14]

Current Sale Price: \$139.99

**SKU**: 207

Product Categories: Automatic Knives, Knives

Product Page: <a href="http://www.magersenterprises.com/product/sog-tac-automatic-black-handle-tini-comboedge/">http://www.magersenterprises.com/product/sog-tac-automatic-black-handle-tini-comboedge/</a>

### **Product Summary**

SOG-TAC Automatic, Black Handle, Tini ComboEdge w/Clip

### **Product Description**

The SOG-TAC is an invigorating new design is big, but relatively slim, and specifically tailored to the professional tactical users. The blade travels very fast and once open, it locks up very securely. The 6061-T6 hard-anodized aluminum handle is machined with insets for increased grip and control. It has a safety button that can either lock the blade in the open or closed position. The SOG-TAC should go with you everywhere with the reversible low-carry clip.