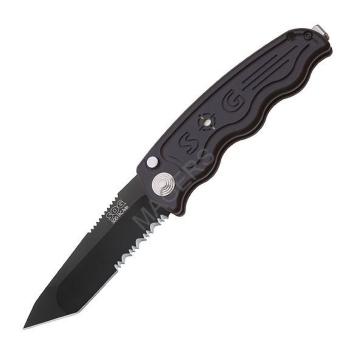

# SOG-TAC Automatic, Black Handle, Tini ComboEdge

\$207.00][200,200,200][14]

Current Sale Price: \$139.99

**SKU**: 207

Product Categories: Automatic Knives, Knives

Product Page: <a href="http://www.magersenterprises.com/product/sog-tac-automatic-black-handle-tini-comboedge/">http://www.magersenterprises.com/product/sog-tac-automatic-black-handle-tini-comboedge/</a>

### **Product Summary**

SOG-TAC Automatic, Black Handle, Tini ComboEdge w/Clip

### **Product Description**

The SOG-TAC is an invigorating new design is big, but relatively slim, and specifically tailored to the professional tactical users. The blade travels very fast and once open, it locks up very securely. The 6061-T6 hard-anodized aluminum handle is machined with insets for increased grip and control. It has a safety button that can either lock the blade in the open or closed position. The SOG-TAC should go with you everywhere with the reversible low-carry clip.