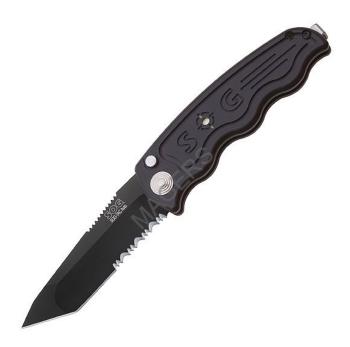

# SOG-TAC Automatic, Black Handle, Tini ComboEdge

\$207.00][200,200,200][14]

Current Sale Price: \$139.99

**SKU**: 207

Product Categories: Automatic Knives, Knives

Product Page: <a href="http://www.magersenterprises.com/product/sog-tac-automatic-black-handle-tini-comboedge/">http://www.magersenterprises.com/product/sog-tac-automatic-black-handle-tini-comboedge/</a>

### **Product Summary**

SOG-TAC Automatic, Black Handle, Tini ComboEdge w/Clip

### **Product Description**

The SOG-TAC is an invigorating new design is big, but relatively slim, and specifically tailored to the professional tactical users. The blade travels very fast and once open, it locks up very securely. The 6061-T6 hard-anodized aluminum handle is machined with insets for increased grip and control. It has a safety button that can either lock the blade in the open or closed position. The SOG-TAC should go with you everywhere with the reversible low-carry clip.