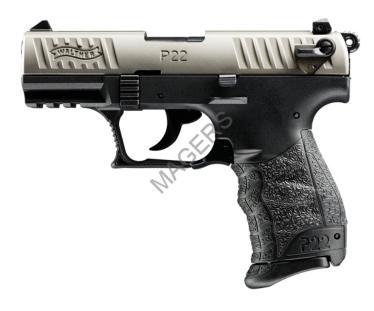

# Wather P22

Price: Call for Price

**SKU**: 247

**Product Categories**: Pistols

Product Page: <a href="http://www.magersenterprises.com/product/wather-p22/">http://www.magersenterprises.com/product/wather-p22/</a>

**Product Summary** 

P22

Product Description **WEIGHT:**19.6oz

CAPACITY:10+1

**MODEL:** 

P22

Product data have been exported from -  $\underline{\text{Magers Enterprises, LLC}}$  Export date: Mon Apr 29 0:54:54 2024 / +0000 GMT

## TYPE:

Pistol: Semi-Auto

### **SIGHTS:**

FT: 1-Dot RR: 2-Dot Windage Adjustable

### CAL:

22LR

#### **BARREL:**

3.42" Threaded Barrel

#### FINISH:

Two-Tone, Black with Nickel Slide

#### **ACTION:**

**Double Action** 

#### **FEATURES:**

Loaded Chamber Indicator, Ambidextrous Mag Catch Interchangeable Rear Grip Panel