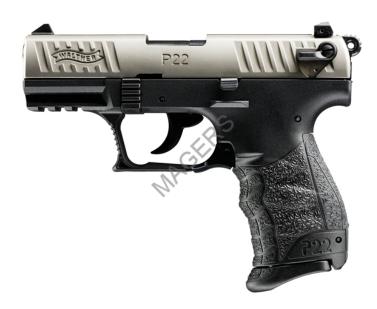

# Wather P22

Price: Call for Price

**SKU**: 247

**Product Categories**: Pistols

Product Page: <a href="http://www.magersenterprises.com/product/wather-p22/">http://www.magersenterprises.com/product/wather-p22/</a>

**Product Summary** 

P22

Product Description **WEIGHT:**19.6oz

CAPACITY:10+1

**MODEL:** 

P22

Product data have been exported from -  $\underline{\text{Magers Enterprises, LLC}}$  Export date: Mon Apr 29 0:54:54 2024 / +0000 GMT

#### FINISH:

Two-Tone, Black with Nickel Slide