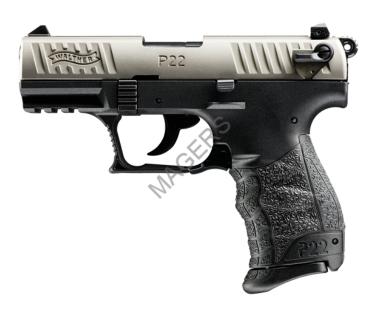

# Wather P22

Price: Call for Price

**SKU**: 247

**Product Categories**: Pistols

Product Page: <a href="http://www.magersenterprises.com/product/wather-p22/">http://www.magersenterprises.com/product/wather-p22/</a>

**Product Summary** 

P22

Product Description **WEIGHT:**19.6oz

CAPACITY:10+1

**MODEL:** 

P22

Product data have been exported from -  $\underline{\text{Magers Enterprises, LLC}}$  Export date: Mon Apr 29 0:54:54 2024 / +0000 GMT

#### FINISH:

Two-Tone, Black with Nickel Slide